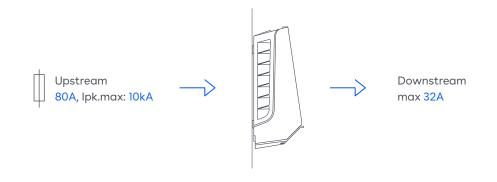

The charging robot has a rated current of 80A and a maximum charging current of 32A. The charging robot has built-in protection against overload according to IEC 61851-1: 2017. The short-circuit current must not exceed 10kA.